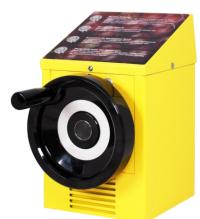

#### **Function**

The SolarGuide plays individual audio tracks at the touch of a button. The sun provides the SolarGuide with sufficient energy, even in winter, thanks to a special rechargeable battery. The solar panels can be aligned according to the geographical position of the sun.

#### Equipment

Up to 10 buttons are available for different audio tracks and languages. The speaker plays MP3 files in outstanding audio quality, and the volume can be pre-set as required. Thanks to the metal casing, powder-coated finish and moisture-resistant speaker, the SolarGuide is ideally equipped to stand up to the elements.