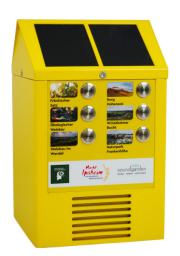

#### Equipment

Up to 10 buttons are available for different audio tracks and languages. The speaker plays MP3 files in outstanding audio quality, and the volume can be pre-set as required. Thanks to the metal casing, powder-coated finish and moisture-resistant speaker, the SolarGuide is ideally equipped to stand up to the elements.

#### **Basic Equipment:**

- 1-10 Buttons
- Memory card (CF)
- Mounting kit: screws for a wall mounting or round mounting brackets (Ø 6 cm) with screws
- Standard color: yellow

#### **Application Areas**

All types of sunny outdoor sites like nature reserves and national parks, gardens, zoos, open-air museums, hiking and cycling trails, publicly accessible exhibitions, and so on.