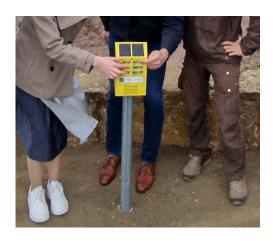

#### Installation

Installation is simple. The SolarGuide can be mounted on walls or posts. We supply two round mounting brackets for posts or screws for a wall mounting.

## Areas of application:

nature reserves, national parks, gardens and zoos open-air museums, hiking and cycling trails, publicly accessible exhibitions, ...

The ActiveGuide requires no connection to the electricity grid. Thanks to its hand crank, visitors can power it with muscle power alone. The SolarGuide model integrates a solar panel, ensuring sufficient energy from the skies. The speaker plays MP3 files in outstanding audio quality. The volume can be pre-set as required.