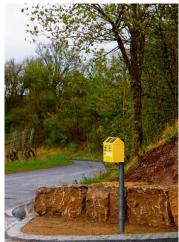

#### Installation

Installation is simple. The SolarGuide can be mounted on walls or posts. We supply two round mounting brackets for posts or screws for a wall mounting.

#### **Basic Equipment:**

- 1-10 Buttons
- Memory card (CF)
- Mounting kit: screws for a wall mounting or round mounting brackets (Ø 6 cm) with screws
- Standard color: yellow