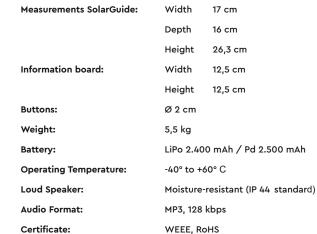

ing to the geographical position of the sun.

#### Equipment

Up to 10 buttons are available for different audio tracks and languages. The speaker plays MP3 files in outstanding audio quality, and the volume can be pre-set as required. Thanks to the metal casing, powder-coated finish and moisture-resistant speaker, the SolarGuide is ideally equipped to stand up to the elements.

#### **Application Areas**

All types of sunny outdoor sites like nature reserves and national parks, gardens, zoos, open-air museums, hiking and cycling trails, publicly accessible exhibitions, and so on.

#### Installation

Installation is simple. The SolarGuide can be mounted on walls or posts. We supply two round mounting brackets for posts or screws for a wall mounting.



#### **Technical Data:**

Warranty:



24 months

#### **Basic Equipment:**

- 1-10 Buttons
- Memory card (CF)
- Mounting kit: screws for a wall mounting or round mounting brackets (Ø 6 cm) with screws
- Standard color: yellow

#### Options:

- Desired color (RAL classic colors)
- Labeling of the information board

#### **Further Information:**

soundgarden audioguidance GmbH Brabanter Straße 4 / Entrance north 80805 München / Germnany

Tel.: +49 (0) 89 317708-52 E-Mail: info@audioguide.de www.audioguide.de