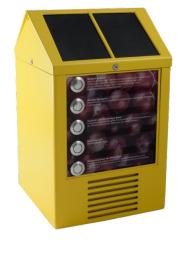

This audio system is ideal for use in open-air situations. Installation is simple, and thanks to their metal casing, powder-coated finish and moisture-resistant speaker, ActiveGuide & SolarGuide are ideally equipped to stand up to the elements.

#### Equipment

Up to 10 buttons are available for different audio tracks and languages. The speaker plays MP3 files in outstanding audio quality, and the volume can be pre-set as required. Thanks to the metal casing, powder-coated finish and moisture-resistant speaker, the SolarGuide is ideally equipped to stand up to the elements.

#### **Basic Equipment:**

- 1-10 Buttons
- Memory card (CF)
- Mounting kit: screws for a wall mounting or round mounting brackets (Ø 6 cm) with screws
- Standard color: yellow